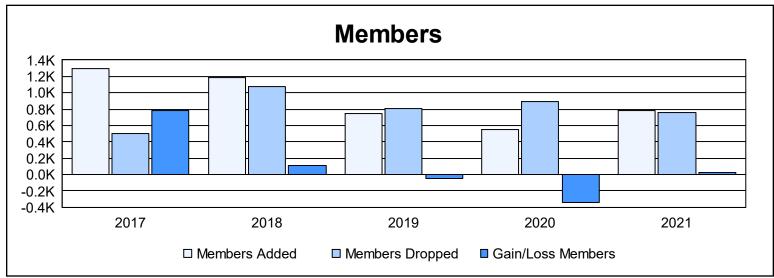

District 321C1 As of June 2021 Cumulative

| Year      | New<br>Clubs | Dropped<br>Clubs | Gain/<br>Loss<br>Clubs | New<br>Members | Charter<br>Members | Reinstate<br>Members | Transfer<br>Members | Total<br>Member<br>Added | Total<br>Members<br>Dropped | Gain/<br>Loss<br>Members |
|-----------|--------------|------------------|------------------------|----------------|--------------------|----------------------|---------------------|--------------------------|-----------------------------|--------------------------|
| 2016-2017 | 17           | 0                | 17                     | 855            | 357                | 20                   | 58                  | 1,290                    | 502                         | 788                      |
| 2017-2018 | 11           | 7                | 4                      | 716            | 377                | 68                   | 30                  | 1,191                    | 1,075                       | 116                      |
| 2018-2019 | 9            | 11               | -2                     | 395            | 276                | 69                   | 11                  | 751                      | 804                         | -53                      |
| 2019-2020 | 11           | 3                | 8                      | 272            | 201                | 67                   | 10                  | 550                      | 892                         | -342                     |
| 2020-2021 | 10           | 7                | 3                      | 532            | 227                | 28                   | 1                   | 788                      | 759                         | 29                       |
| Average   | 12           | 6                | 6                      | 554            | 288                | 50                   | 22                  | 914                      | 806                         | 108                      |