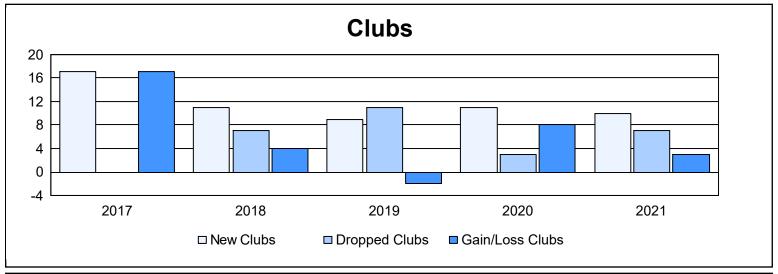

District 321C1 As of June 2021 Cumulative

| Year      | New<br>Clubs | Dropped<br>Clubs | Gain/<br>Loss<br>Clubs | New<br>Members | Charter<br>Members | Reinstate<br>Members | Transfer<br>Members | Total<br>Member<br>Added | Total<br>Members<br>Dropped | Gain/<br>Loss<br>Members |
|-----------|--------------|------------------|------------------------|----------------|--------------------|----------------------|---------------------|--------------------------|-----------------------------|--------------------------|
| 2016-2017 | 17           | 0                | 17                     | 855            | 357                | 20                   | 58                  | 1,290                    | 502                         | 788                      |
| 2017-2018 | 11           | 7                | 4                      | 716            | 377                | 68                   | 30                  | 1,191                    | 1,075                       | 116                      |
| 2018-2019 | 9            | 11               | -2                     | 395            | 276                | 69                   | 11                  | 751                      | 804                         | -53                      |
| 2019-2020 | 11           | 3                | 8                      | 272            | 201                | 67                   | 10                  | 550                      | 892                         | -342                     |
| 2020-2021 | 10           | 7                | 3                      | 532            | 227                | 28                   | 1                   | 788                      | 759                         | 29                       |
| Average   | 12           | 6                | 6                      | 554            | 288                | 50                   | 22                  | 914                      | 806                         | 108                      |